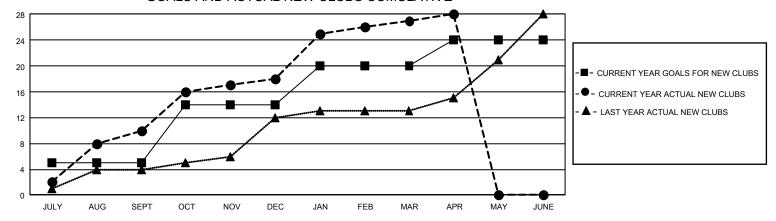

## GMT Constitutional Area 5 - E, Group N

REPORT DOES NOT INCLUDE CLUBS IN UNDISTRICTED AREAS.

| Clubs                 |               |           |               | Members               |                         |                         |                                                    |
|-----------------------|---------------|-----------|---------------|-----------------------|-------------------------|-------------------------|----------------------------------------------------|
| RESULTS FOR 2021-2022 |               |           |               | RESULTS FOR 2021-2022 |                         |                         |                                                    |
| QUARTER               | NEW CLUB GOAL | NEW CLUBS | DROPPED CLUBS | QUARTER ME            | MBER GROWTH NET<br>GOAL | MEMBER GROWTH<br>ACTUAL | DROPPED MEMBERS<br>ACTUAL (including<br>transfers) |
| JULY/AUG/SEPT         | 15            | 10        | 3             | JULY/AUG/SEPT         | 210                     | 856                     | 252                                                |
| OCT/NOV/DEC           | 27            | 8         | 3             | OCT/NOV/DEC           | 320                     | 487                     | 782                                                |
| JAN/FEB/MAR           | 18            | 9         | 4             | JAN/FEB/MAR           | 120                     | 640                     | 111                                                |
| APR/MAY/JUNE          | 12            | 1         | 1             | APR/MAY/JUNE          | 90                      | 122                     | 67                                                 |

## GOALS AND ACTUAL NEW CLUBS CUMULATIVE