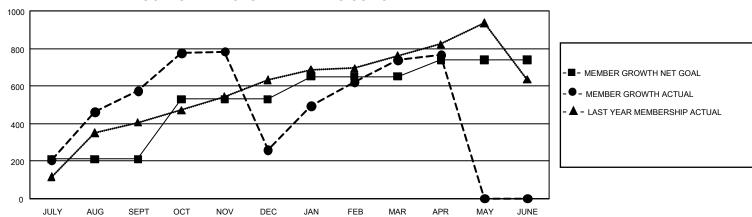

## GMT Constitutional Area 5 - E, Group N

REPORT DOES NOT INCLUDE CLUBS IN UNDISTRICTED AREAS.

| Clubs                 |               |           |               | Members               |                         |                         |                                                    |
|-----------------------|---------------|-----------|---------------|-----------------------|-------------------------|-------------------------|----------------------------------------------------|
| RESULTS FOR 2021-2022 |               |           |               | RESULTS FOR 2021-2022 |                         |                         |                                                    |
| QUARTER               | NEW CLUB GOAL | NEW CLUBS | DROPPED CLUBS | QUARTER ME            | MBER GROWTH NET<br>GOAL | MEMBER GROWTH<br>ACTUAL | DROPPED MEMBERS<br>ACTUAL (including<br>transfers) |
| JULY/AUG/SEPT         | 15            | 10        | 3             | JULY/AUG/SEPT         | 210                     | 856                     | 252                                                |
| OCT/NOV/DEC           | 27            | 8         | 3             | OCT/NOV/DEC           | 320                     | 487                     | 782                                                |
| JAN/FEB/MAR           | 18            | 9         | 4             | JAN/FEB/MAR           | 120                     | 640                     | 111                                                |
| APR/MAY/JUNE          | 12            | 1         | 1             | APR/MAY/JUNE          | 90                      | 122                     | 67                                                 |

## GOALS AND ACTUAL MEMBERS CUMULATIVE

| DROPPED CLUBS: 11 |       | 282 CLUBS OF 474 ADDED 1    | GENDER DISTRIBUTION       |                |  |
|-------------------|-------|-----------------------------|---------------------------|----------------|--|
|                   |       | OR MORE NEW MEMBERS         | MALE                      | 9,004 (66.05%) |  |
|                   |       |                             | FEMALE                    | 4,621 (33.90%) |  |
| DROPPED MEMBERS   |       |                             | NON BINARY                | 0 (0.00%)      |  |
| DECEASED          | 41    |                             | PREFER NOT TO ANSWER      | 8 (0.06%)      |  |
| CLUB CANCELLED    | 102   |                             | TOTAL FAMILY UNIT MEMBERS | 1,839          |  |
| OTHER             | 1,071 | CLICK HERE FOR              |                           |                |  |
| TOTAL             | 1,214 | CUMULATIVE MEMBERSHIP  DATA | FAMILY MEMBERS PAYING HAI | _F DUES 1,047  |  |
|                   |       |                             |                           |                |  |